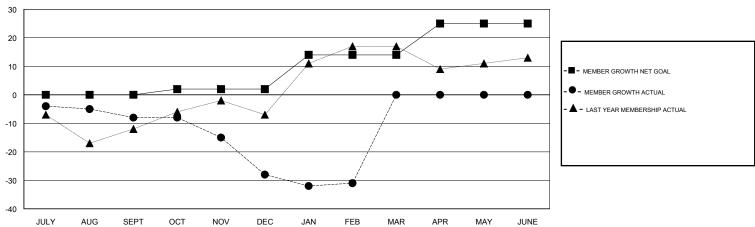

### **LOCATION WASHINGTON**

**GMT CA** 

| Clubs                 |               |           |               | Members               |                           |                         |                                                    |
|-----------------------|---------------|-----------|---------------|-----------------------|---------------------------|-------------------------|----------------------------------------------------|
| RESULTS FOR 2018-2019 |               |           |               | RESULTS FOR 2018-2019 |                           |                         |                                                    |
| QUARTER               | NEW CLUB GOAL | NEW CLUBS | DROPPED CLUBS | QUARTER               | MEMBER GROWTH NET<br>GOAL | MEMBER GROWTH<br>ACTUAL | DROPPED<br>MEMBERS ACTUAL<br>(including transfers) |
| JULY/AUG/SEPT         | 0             | 0         | 0             | JULY/AUG/SEPT         | 0                         | 23                      | 27                                                 |
| OCT/NOV/DEC           | 0             | 0         | 0             | OCT/NOV/DEC           | 2                         | 25                      | 42                                                 |
| JAN/FEB/MAR           | 0             | 0         | 0             | JAN/FEB/MAR           | 12                        | 13                      | 15                                                 |
| APR/MAY/JUNE          | 0             | 0         | 0             | APR/MAY/JUNE          | 11                        | 0                       | 0                                                  |

### GOALS AND ACTUAL MEMBERS CUMULATIVE

| DROPPED CLUBS: 0  DROPPED MEMBERS |         | 28 CLUBS OF 49 ADDED 1 OR MORE<br>NEW MEMBERS | GENDER DISTRIBUTION  MALE 785 (64.66%)  FEMALE 429 (35.34%)  Women Percentage Fiscal Year Goal: 37% |     |
|-----------------------------------|---------|-----------------------------------------------|-----------------------------------------------------------------------------------------------------|-----|
| DECEASED                          | 16      | CLICK HERE FOR CUMULATIVE                     | TOTAL FAMILY UNIT MEMBERS                                                                           | 229 |
| CLUB CANCELLED OTHER              | 0<br>68 | MEMBERSHIP DATA                               | FAMILY MEMBERS PAYING HALF                                                                          | 115 |
| TOTAL                             | 84      |                                               | DUES                                                                                                |     |